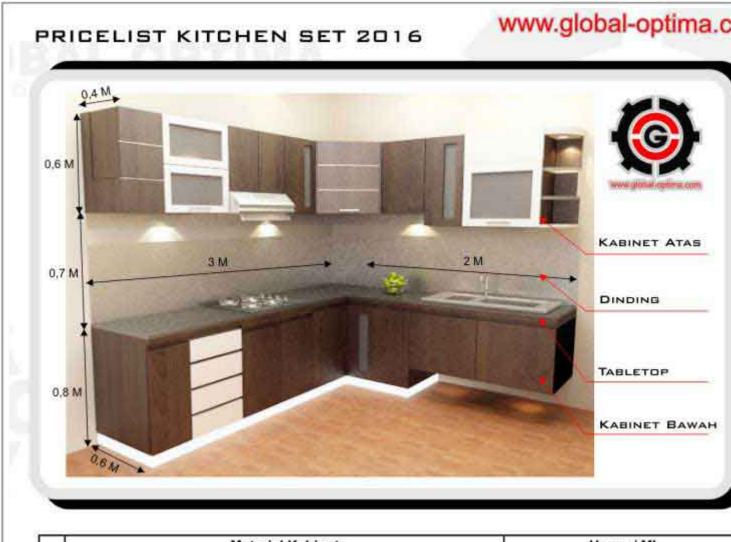

Harga diatas berdasarkan ukuran standard Kitchen set :

Kabinet Bawah : Kedalaman max : 60 cm, tinggi max 80 cm

Kabinet Atas : Kedalaman max : 40 cm , tinggi max 60 cm

Contoh untuk perhitungan Biaya pembuatan Kitchen Set sesuai gambar diatas yaitu:

Spesifikasi : Kabinet atas & bawah Ukuran standard ,bahan Plywood + HPL std , Top Table Granit (Black Galaxy) Accesories Standard tanpa zink, Dinding HPL std 2/3